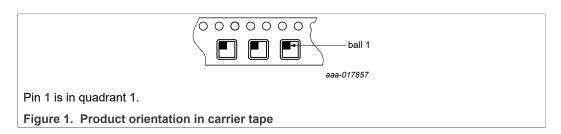

# SOT2127-1

WLCSP16; Reel dry pack, SMD, 7" Q1 standard product orientation Ordering code (12NC) ending 012

Rev. 1 — 7 July 2021

**Packing information** 

## 1 Dimensions and quantities

| Reel dimensions<br>d × w (mm) [1] | SPQ/PQ (pcs) <sup>[2]</sup> | Reels<br>per box |
|-----------------------------------|-----------------------------|------------------|
| 180 × 8                           | 3000                        | 1                |

[1] d = reel diameter; w = tape width.

### 2 Product orientation



## 3 Carrier tape dimensions



#### In accordance with IEC 60286-3/EIA-481.

| A <sub>0</sub> (mm) | B <sub>0</sub> (mm) | K <sub>0</sub> (mm) | T (mm)   | P <sub>1</sub> (mm) | W (mm)    |
|---------------------|---------------------|---------------------|----------|---------------------|-----------|
| 1.54±0.03           | 1.54±0.03           | 0.63±0.03           | 0.2±0.02 | 4.0±0.1             | 8+0.3-0.1 |



<sup>2]</sup> Packing quantity dependent on specific product type. View ordering and availability details at NXP order portal, or contact your local NXP representative.