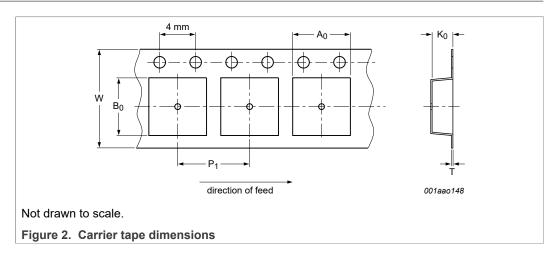

## 3 Carrier tape dimensions

#### In accordance with IEC 60286-3/EIA-481.

| A <sub>0</sub> (mm) | B <sub>0</sub> (mm) | K <sub>0</sub> (mm) | T (mm)   | P <sub>1</sub> (mm) | W (mm)    |
|---------------------|---------------------|---------------------|----------|---------------------|-----------|
| 1.54±0.03           | 1.54±0.03           | 0.63±0.03           | 0.2±0.02 | 4.0±0.1             | 8+0.3-0.1 |