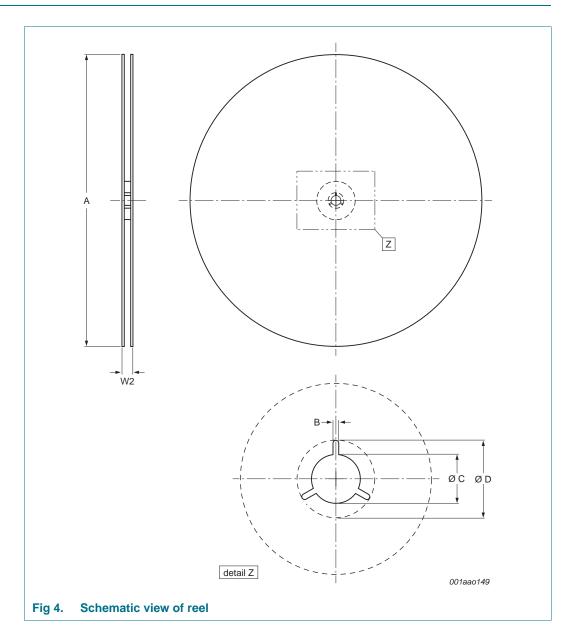

## 4. Reel dimensions

Table 3. Reel dimensions
In accordance with IEC 60286-3.

| A [nom] | W2 [max] | B [min] | C [min] | D [min] |
|---------|----------|---------|---------|---------|
| (mm)    | (mm)     | (mm)    | (mm)    | (mm)    |
| 180     | 14.4     | 1.5     | 12.8    | 20.2    |