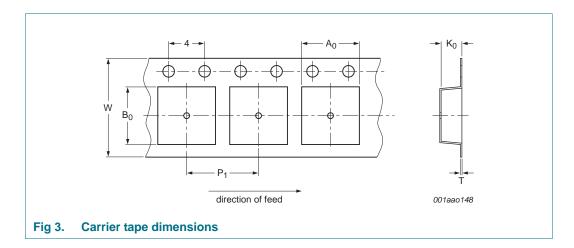

# 3. Carrier tape dimensions

Table 2. Carrier tape dimensions

In accordance with IEC 60286-3.

| A <sub>0</sub> (mm) | B <sub>0</sub> (mm) | K <sub>0</sub> (mm) | T (mm) | P <sub>1</sub> (mm) | W (mm) |
|---------------------|---------------------|---------------------|--------|---------------------|--------|
| 1.8                 | 2.25                | 0.60                | -      | 4.0                 | 8.0    |