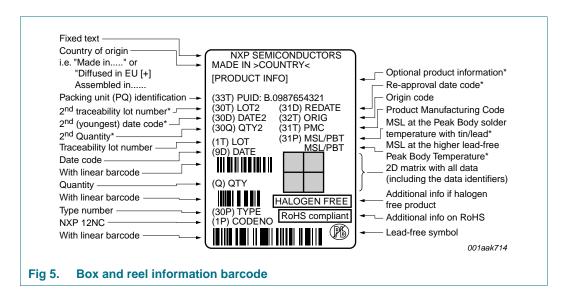

#### 5. Barcode label

Table 4. Barcode dimensions

| Box barcode label I × w (mm) | Reel barcode label I × w (mm) |
|------------------------------|-------------------------------|
| 100 × 75                     | 100 × 75                      |