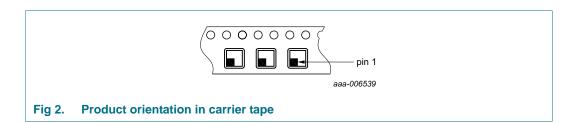

4; Reel pack; SMD, 7" Q3/T4 reverse product orientation Orderable part number ending, 125 or H Ordering code (12NC) ending 125

Rev. 1 — 4 December 2013

**Packing information** 

# 1. Packing method



Table 1. Dimensions and quantities

| Reel dimensions d × w (mm) 11 | SPQ/PQ<br>(pcs) | Reels<br>per box | Outer box dimensions I × w × h (mm) |
|-------------------------------|-----------------|------------------|-------------------------------------|
| 180 × 8                       | 4000            | 1                | $187\times187\times18$              |

[1] d = reel diameter; w = tape width.



NXP Semiconductors SOT1312-1

HXSON4; Reel pack; SMD, 7" Q3/T4 reverse product orientation Orderable part number ending, 125 or H Ordering code (12NC) ending 125

### 2. Product orientation



# 3. Carrier tape dimensions



Table 2. Carrier tape dimensions

In accordance with IEC 60286-3.

| A <sub>0</sub> (mm) | B <sub>0</sub> (mm) | K <sub>0</sub> (mm) | T (mm) | P <sub>1</sub> (mm) | W (mm) |
|---------------------|---------------------|---------------------|--------|---------------------|--------|
| 1.8                 | 2.25                | 0.60                | -      | 4.0                 | 8.0    |

NXP Semiconductors SOT1312-1

HXSON4; Reel pack; SMD, 7" Q3/T4 reverse product orientation Orderable part number ending, 125 or H Ordering code (12NC) ending 125

## 4. Reel dimensions



Table 3. Reel dimensions
In accordance with IEC 60286-3.

| A [nom] | W2 [max] | B [min] | C [min] | D [min] |
|---------|----------|---------|---------|---------|
| (mm)    | (mm)     |