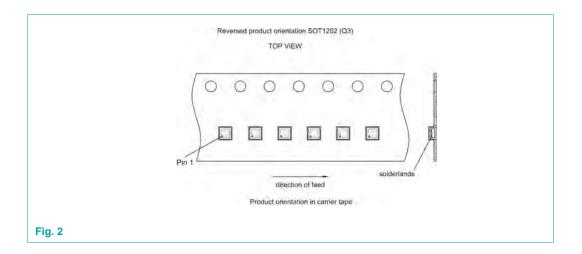

# **SOT1202**

## Reversed product orientation 12NC ending 132.

Rev. 02 — 27 July 2011

**Packing information** 

## 1. Packing method



| Package | 12NC   | Reel dimensions | SPQ/PQ | Reels   | Outer box dimensions |
|---------|--------|-----------------|--------|---------|----------------------|
| version | ending | d x w (mm)      | (pcs)  | per box | I x w x h (mm)       |
| SOT1202 | 132    | 180 x 8         | 5000   | 1       | 185 x 185 x 14       |



NXP Semiconductors SOT1202

### Reversed product orientation 12NC ending 132.

## 2. Product orientation



## 3. Carrier tape dimensions



| A <sub>0</sub> (mm) | B <sub>0</sub> (mm) | K <sub>0</sub> (mm) | T (mm) | P <sub>1</sub> (mm) | W (mm) |
|---------------------|---------------------|---------------------|--------|---------------------|--------|
| 1.15                | 1.15                | 0.43                | -      | 4.0                 | 8      |

NXP Semiconductors SOT1202

## Reversed product orientation 12NC ending 132.

## 4. Carrier tape dimensions



| Package | 12NC   | Reel dimensions | SPQ/PQ |
|---------|--------|-----------------|--------|
| version | ending | d x w (mm)      | (pcs)  |
| SOT1202 | 132    | 180 x 8         | 5000   |

NXP Semiconductors SOT1202

### Reversed product orientation 12NC ending 132.

### 5. Barcode label

#### 5.1 Box information



### Lab