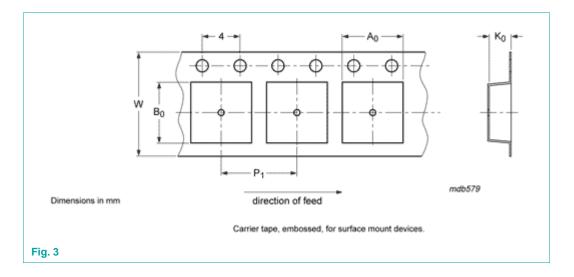

## 3. Carrier tape dimensions

| A <sub>0</sub> (mm) | B <sub>0</sub> (mm) | K <sub>0</sub> (mm) | T (mm) | P <sub>1</sub> (mm) | W (mm) |
|---------------------|---------------------|---------------------|--------|---------------------|--------|
| 1.15                | 1.15                | 0.43                | -      | 4.0                 | 8      |