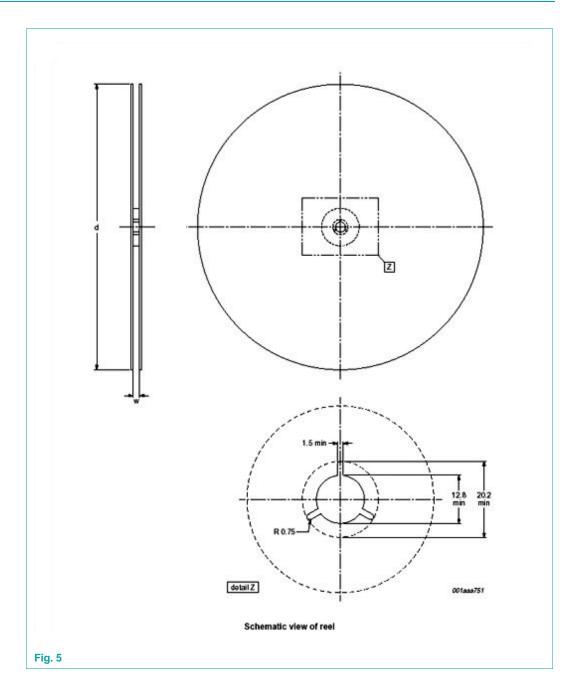

## 1. Packing method

| Package | 12NC   | Reel dimensions | SPQ/PQ | Reels   | Outer box dimensions |
|---------|--------|-----------------|--------|---------|----------------------|
| version | ending | d x w (mm)      | (pcs)  | per box | I x w x h (mm)       |
| SOT1202 | 132    | 180 x 8         | 5000   | 1       | 185 x 185 x 14       |

## 4. Carrier tape dimensions

| Package | 12NC   | Reel dimensions | SPQ/PQ |
|---------|--------|-----------------|--------|
| version | ending | d x w (mm)      | (pcs)  |
| SOT1202 | 132    | 180 x 8         | 5000   |