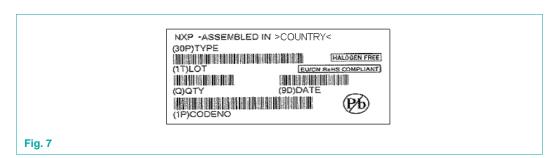

### 5. Barcode label

#### 5.2 Reel information

## Label dimensions I x w (mm)

75 x 35

Reproduction in whole or in part is prohibited without the prior written consent of the copyright owner. The information presented in this document does not form part of any quotation or contract, is believed to be accurate and reliable and may be changed without notice. No liability will be accepted by the publisher for any consequence of its use. Publication thereof does not convey nor imply any license under patent- or other industrial or intellectual property rights.