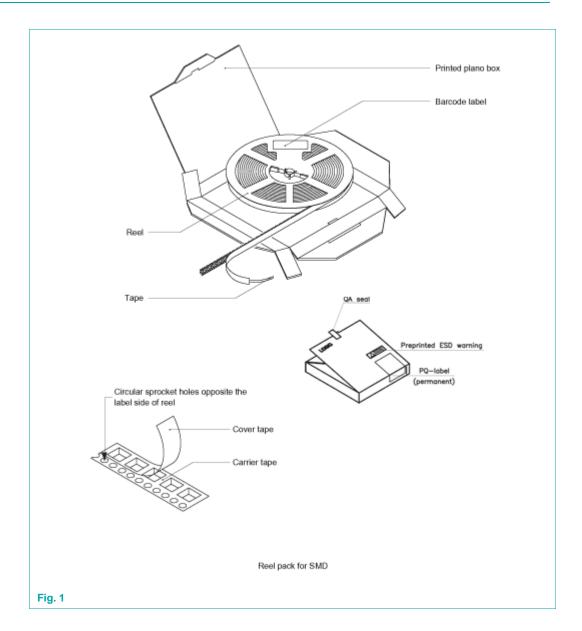

## 1. Packing method

| Package | 12NC   | Reel dimensions | SPQ/PQ | Reels   | Outer box dimensions |
|---------|--------|-----------------|--------|---------|----------------------|
| version | ending | d x w (mm)      | (pcs)  | per box | I x w x h (mm)       |
| SOT1202 | 132    | 180 x 8         | 5000   | 1       | 185 x 185 x 14       |

### 5. Barcode label

#### 5.1 Box information

#### 5.2 Reel information