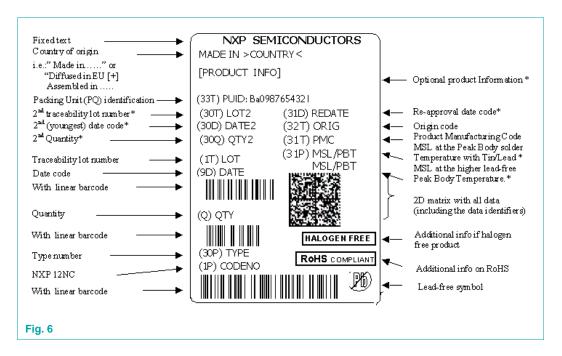

### 5. Barcode label

#### 5.1 Box information

### Label dimensions I x w (mm)

100 x 75