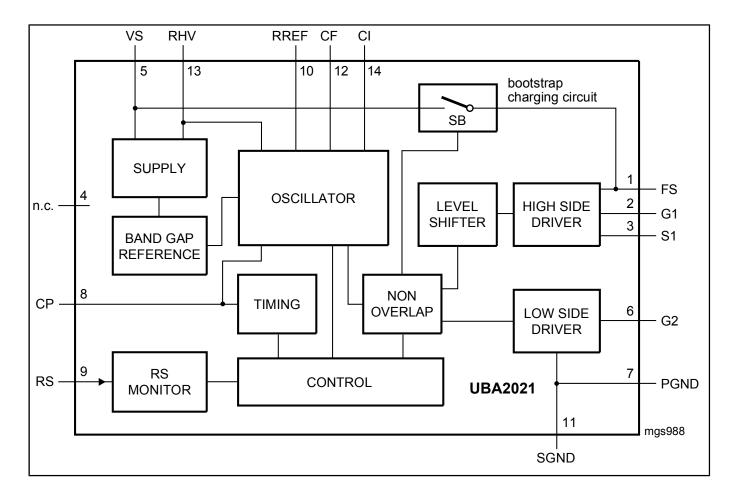

## **UBA2021**

**建议不要在新设计中使用该软件** 建议不要在新设计中使用本页介绍的产品。

Last Updated: Oct 5, 2023

The UBA2021 is a high voltage IC intended to drive and control Compact Fluorescent Lamps (CFL) or fluorescent TL lamps. It contains a driver circuit for an external half-bridge, an oscillator and a control circuit for starting up, preheating, ignition, lamp burning and protection.

## **UBA2021 Block Diagram Block Diagram**

View additional information for 630 V driver IC for CFL and TL lamps.

Note: The information on this document is subject to change without notice.