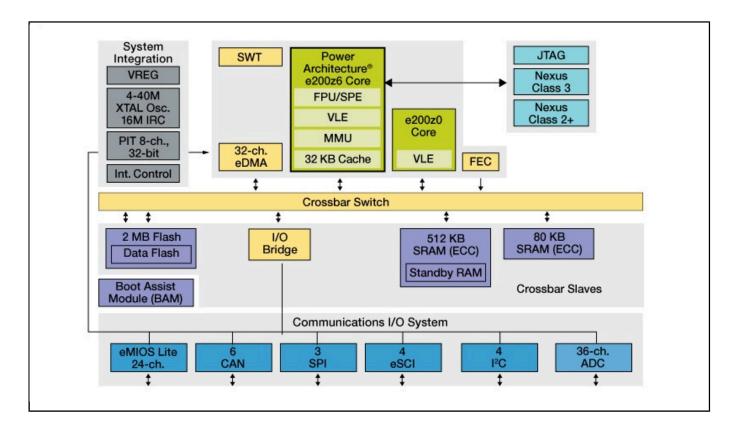

## MPC5668G Block Diagram Block Diagram

View additional information for Ultra-Reliable MPC5668G MCU for Automotive and Industrial Gateway Applications.

Note: The information on this document is subject to change without notice.