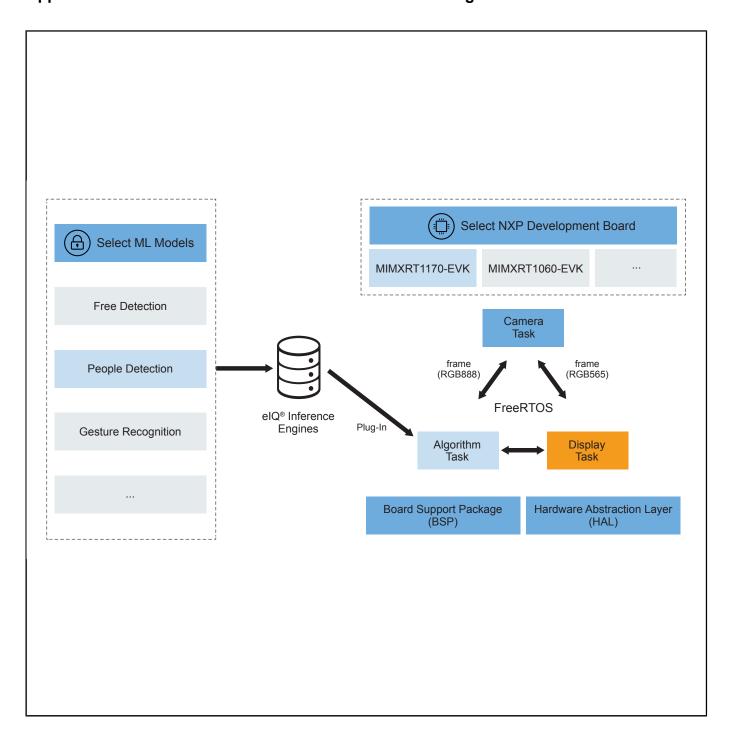

## Application Software Pack: ML Person Detector Block Diagram

**Application Software Pack Collateral Block Diagram** 

View additional information for Application Software Pack: ML Person Detector.

Note: The information on this document is subject to change without notice.

The project uses a lightweight neural network (NN) model for multi-person detection that was developed with an open-source NN structure shufflenetv2. The model was trained to detect people based on COCO and PASCAL-VOC dataset. Use this application software pack to evaluate this person detector model along with the features provided by the eIQ ML Software Development Environment.