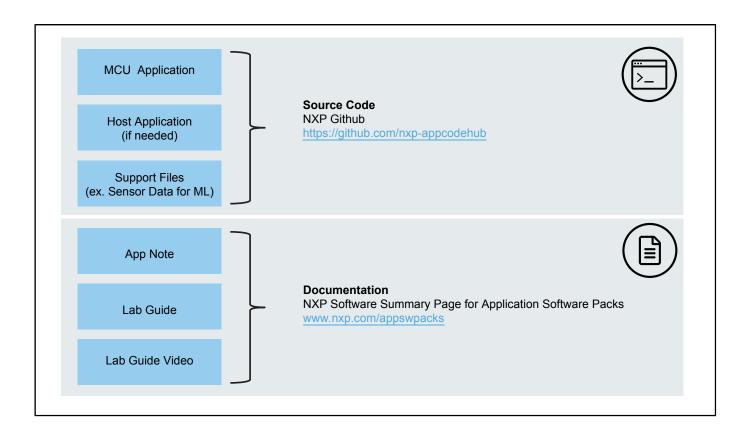

Download this Application Software Pack and follow the steps found in the corresponding lab guide.